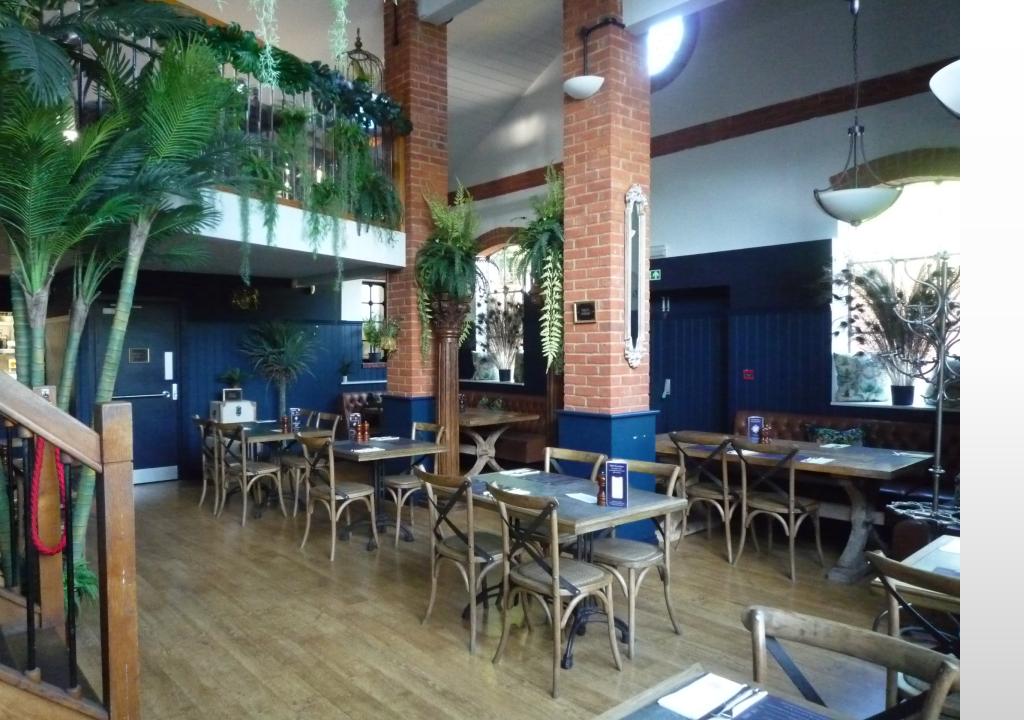

## Venue Features

100 sq m of floor space on two levels

Level Access for PRM's

Downstairs Toilet

Sunken

Outdoor

Terrace

Licensed Bar

Large Adjacent Car Park Quality Sound System

Max Capacity 67 Sit Down Guests

In House Catering 24 Outdoor Covers Max Capacity 120 Standing Guests