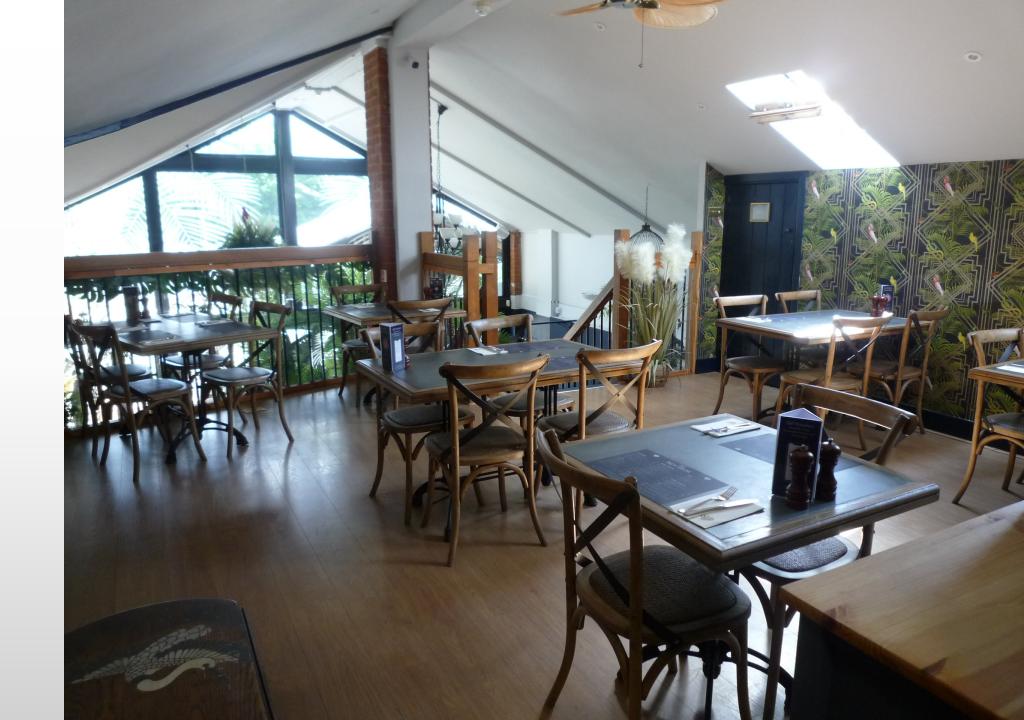

## Venue Features

100 sq m of floor space on two levels

Level Access for PRM's

Downstairs Toilet

Sunken

Outdoor

Terrace

Licensed Bar

### Availability

For up to 25 guests

On our 1st floor mezzanine.

Monday - Friday any time

-000-

For over 25 guests

Downstairs in the main restaurant or Courtyard (Min Charge of £600)

Monday-Thursday either: 3.45-5.45pm or 4.45-6.45pm