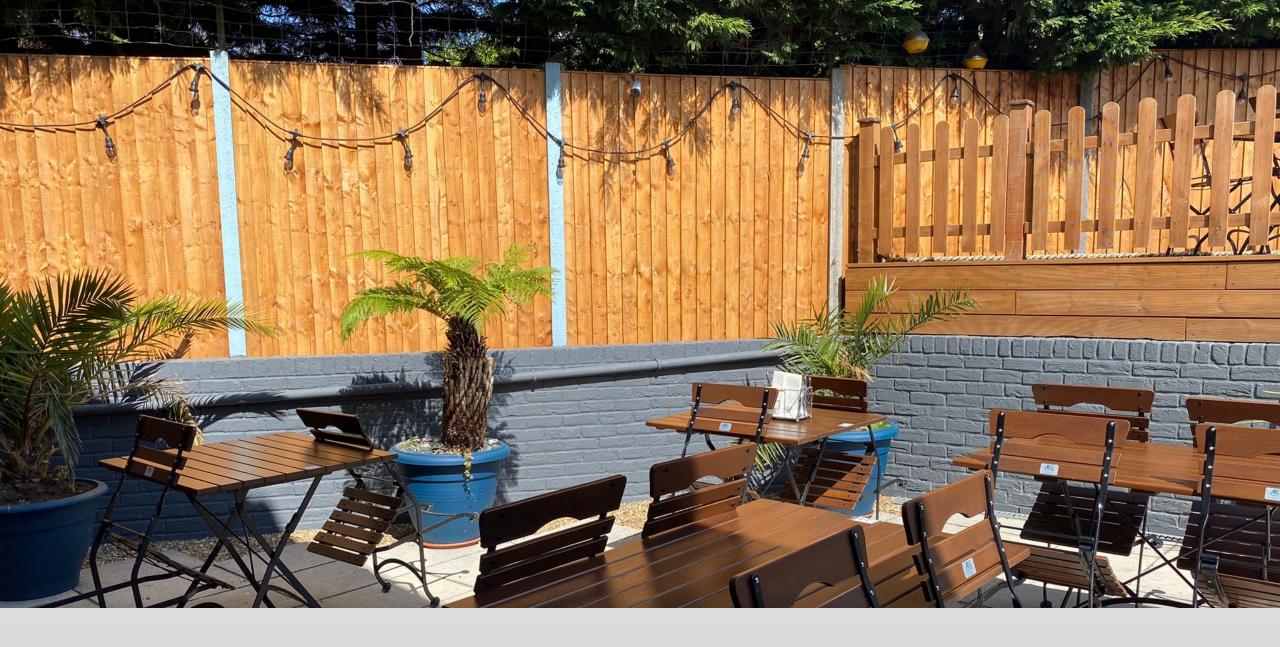

## Venue Features

100 sq m of floor space on two levels

Level Access for PRM's

Downstairs Toilet

Sunken

Outdoor

Terrace

Licensed Bar

Friday, Saturday: 4.45pm-6.45pm only

Other drinks may be purchased by guests on site including wines, spirits, coffees.

The venue only is not available for hire.

Sunken Terrace