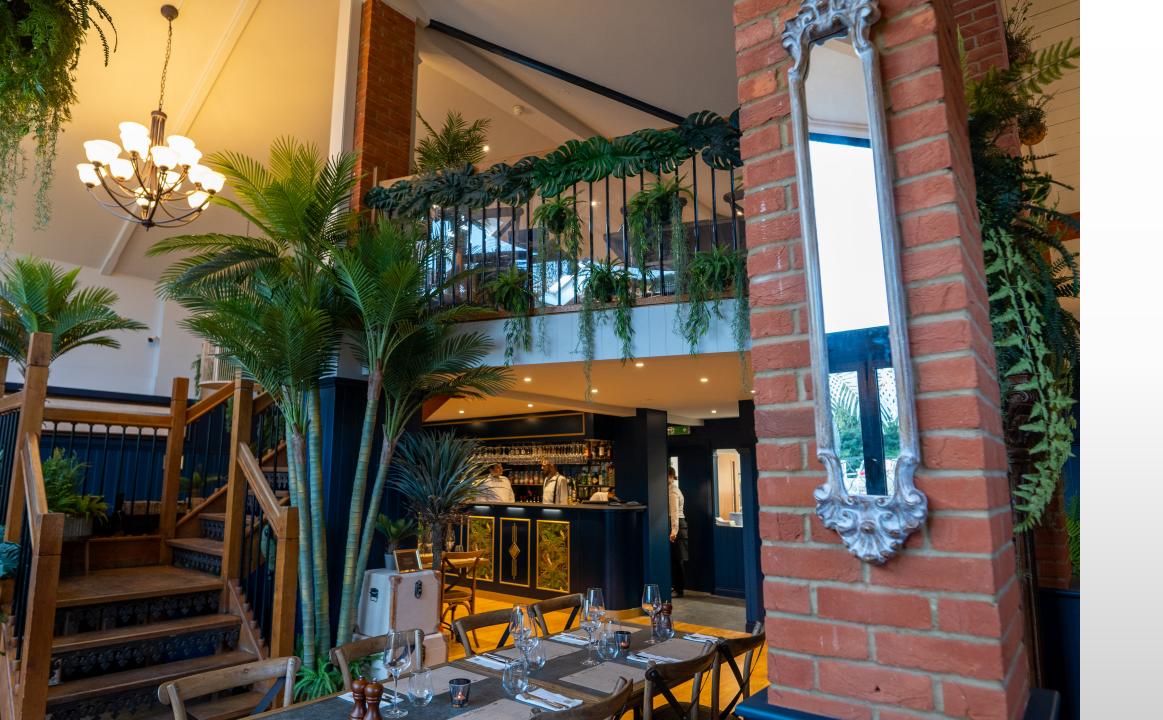

## Venue Features

100 sq m of floor space on two levels

Level Access for PRM's

Downstairs Toilet

Sunken

Outdoor

Terrace

Licensed Bar

Large Adjacent Car Park Quality Sound System

Max Capacity 67 Sit Down Guests

In House Catering 24 Outdoor Covers Max Capacity 120 Standing Guests

### Availability

For up to 25 guests

On our 1st floor mezzanine.

Monday - Friday any time

-000-

For over 25 guests

Downstairs in the main restaurant or Courtyard (Min Charge of £600)

Monday-Thursday either: 3.45-5.45pm or 4.45-6.45pm